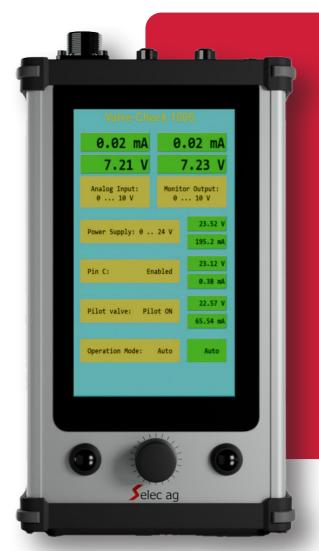

## Valve Tester Pro

Testing device for proportional valves with and without integrated electronics

## Valve Tester Pro

Valve Tester Pro facilitates commissioning and troubleshooting in hydraulic systems with proportional valves with or without integrated electronics.

With one connection, 10 measuremeantsw can be made on controller and valve.

## Two operating modes:

- Switch-through operation: Testing the control signals and valve function.
  The power supply and the signal are switched through from the controller/PLC to the valve via the Valve Tester Pro and measured and displayed by the Valve Tester Pro.
- 2. Simulator mode: Testing the valve. The setpoint is controlled by the operator using the rotary knob on the Valve Tester Pro and output to the test valve. The actual value of the test valve is measured and displayed by the Valve Tester Pro.