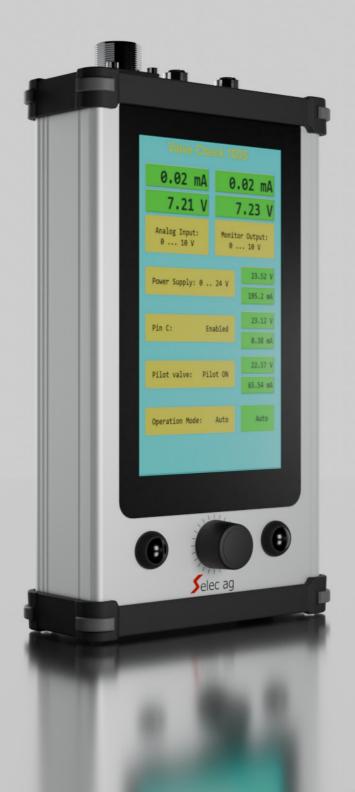

## Valve Tester Pro

Testing device for proportional valves with and without integrated electronics

## Valve Tester Pro

Valve Tester Pro facilitates commissioning and troubleshooting in hydraulic systems with proportional valves with or without integrated electronics.

With one connection, 10 measuremeantsw can be made on controller and valve.

## Two operating modes:

- Switch-through operation: Testing the control signals and valve function.
  The power supply and the signal are switched through from the controller/PLC to the valve via the Valve Tester Pro and measured and displayed by the Valve Tester Pro.
- 2. Simulator mode: Testing the valve. The setpoint is controlled by the operator using the rotary knob on the Valve Tester Pro and output to the test valve. The actual value of the test valve is measured and displayed by the Valve Tester Pro.